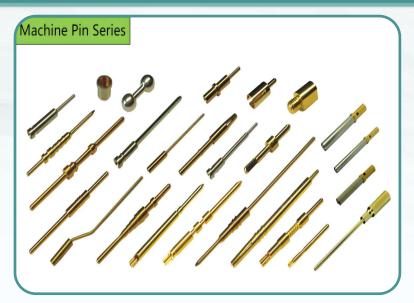

# Wire-to-Board Conectors(Crimp Type)

**WIRE TO BOARD CONNECTOR(1.0/1.25/1.27/1.5mm)** 

WIRE TO BOARD CONNECTOR(3.96/4.14/4.2/5.08mm)

WIRE TO BOARD CONNECTOR(2.0/2.54/3.0mm)

Wafer, Housing, Terminal