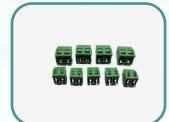

|
| 1.27mm   | 1.27          | Dual Row, 6 to<br>26 Positions                                  | 30 to 28               |

**IDC Connector** 





Flat Cable IDC





# **Wire-to-Board Conectors(Crimp Type)**







# Wire-to-Board Conectors(Crimp Type)



**WIRE TO BOARD CONNECTOR(1.0/1.25/1.27/1.5mm)** 









WIRE TO BOARD CONNECTOR(3.96/4.14/4.2/5.08mm)









WIRE TO BOARD CONNECTOR(2.0/2.54/3.0mm)









Wafer, Housing, Terminal



# **Custom Wire Harness & Cable Assembly**





### WaterProof Connector



# RJ45 Waterproof Connector







# DB Waterproof Connector





# **USB Waterproof Connector**





# **Custom Wire Harness & Cable Assembly**

















# 定制线束与电缆组件







# New Product(Solar and Storage Energy)





# **Terminal Block Connector**























# USB/HDMI/RJ/D-sub/FPC Connector











### **Custom Assembly Process**



# **Step #1: Modifying an Existing Design or Starting from Scratch?**

First, tell us if you have an existing Lycn electronic part number (or competitor part number) that you would like to modify.

#### **Modifying an Existing Part**

Mark up any drawings you have with changes you would like to make.

Our design engineering team will engage with you to offer constructive feedback and begin the design process.

#### **Design a New Part**

Provide us with any preliminary drawings or sketches that you have completed yourself.

If you have not completed any preliminary design then please advise us of this and we'll begin the design for you ourselves with any suggestions.

# **Step #2: Drawing Presenta