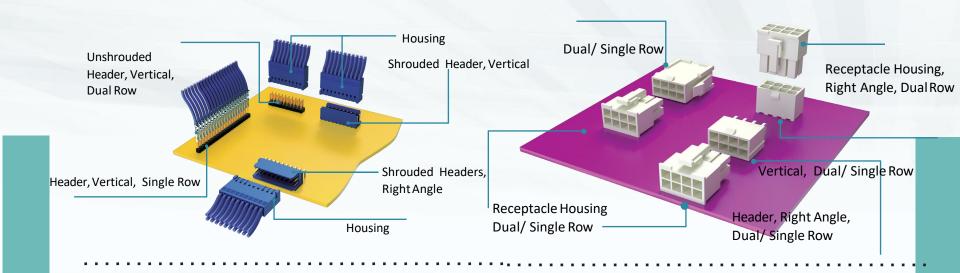

# Wire-to-Board Conectors(IDC Type)



#### Flat Cable IDC





# Wire-to-Board Conector(IDC Type)





| Products | Pitch<br>(mm) | Configuration                                                   | Wire<br>Range<br>(AWG) |
|----------|---------------|-----------------------------------------------------------------|------------------------|
| 2.54mm   | 2.54          | Dual Row, 2 to<br>64 Positions,<br>with strain relief<br>option | 28 to 26               |
| 2.00mm   | 2.00          | Dual Row, 6 to<br>50 Positions,<br>with strain relief<br>option | 30 to 26               |
| 1.27mm   | 1.27          | Dual Row, 6 to<br>26 Positions                                  | 30 to 28               |

**IDC Connector** 





Flat Cable IDC





# **Wire-to-Board Conectors(Crimp Type)**







# Wire-to-Board Conectors(Crimp Type)



**WIRE TO BOARD CONNECTOR(1.0/1.25/1.27/1.5mm)** 









WIRE TO BOARD CONNECTOR(3.96/4.14/4.2/5.08mm)









WIRE TO BOARD CONNECTOR(2.0/2.54/3.0mm)









Wafer, Housing, Terminal



# **Custom Wire Harness & Cable Assembly**





### WaterProof Connector



# RJ45 Waterproof Connector







# DB Waterproof Connector





# **USB Waterproof Connector**





# **Custom Wire Harness & Cable Assembly**

















# 定制线束与电缆组件







# New Product(Solar and Storage Energy)





# **Terminal Block Connector**























# USB/HDMI/RJ/D-sub/FPC Connector











### **Custom Assembly Process**



# **Step #1: Modifying an Existing Design or Starting from Scratch?**

First, tell us if you have an existing Lycn electronic pa