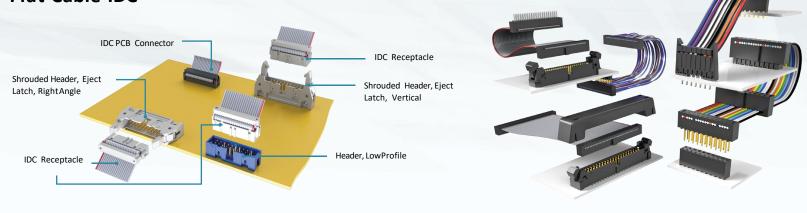

# Wire-to-Board Conectors(IDC Type)

#### Flat Cable IDC

# Wire-to-Board Conector(IDC Type)

| Products | Pitch<br>(mm) | Configuration                                                   | Wire<br>Range<br>(AWG) |
|----------|---------------|-----------------------------------------------------------------|------------------------|
| 2.54mm   | 2.54          | Dual Row, 2 to<br>64 Positions,<br>with strain relief<br>option | 28 to 26               |
| 2.00mm   | 2.00          | Dual Row, 6 to<br>50 Positions,<br>with strain relief<br>option | 30 to 26               |
| 1.27mm   | 1.27          | Dual Row, 6 to<br>26 Positions                                  | 30 to 28               |

**IDC Connector** 

Flat Cable IDC