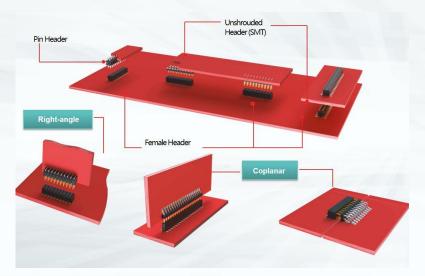

Dc low resistance

Wave soldering







Computer plug and pull force tester

high and low temperature tester Two dimensional image detector

#### **Certificate & Our Partner**



### **Certificate Display**

LYCN

In order to ensure product quality and satisfy customer demand, LYCN has a comprehensive quality management system. We strictly abide by the ISO9001:2000 quality management system. During 2006, our company got the ISO9001:2000 quality system certificate from the world leading certification organization TUA. Meanwhile, our products also got the UL & EURO CE certificate, and all products had passed the RoHS testing of the SGS.





#### **OUR PARTNER**





















#### New energy













#### **Industrial Control**















# **Pin and Socket Headers**











# **Pin and Socket Headers**















# **Board to Board Connectors**











# Wire-to-Board Conectors(IDC Type)



#### Flat Cable IDC





# Wire-to-Board Conector(IDC Type)





| Products | Pitch<br>(mm) | Configuration                                                   | Wire<br>Range<br>(AWG) |
|----------|---------------|-----------------------------------------------------------------|------------------------|
| 2.54mm   | 2.54          | Dual Row, 2 to<br>64 Positions,<br>with strain relief<br>option | 28 to 26               |
| 2.00mm   | 2.00          | Dual Row, 6 to<br>50 Positions,<br>with strain relief<br>option | 30 to 26               |
| 1.27mm   | 1.27          | Dual Row, 6 to<br>26 Positions                                  | 30 to 28               |