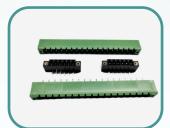

# Wire-to-Board Conectors(IDC Type)

#### Flat Cable IDC

# Wire-to-Board Conector(IDC Type)

| Products | Pitch<br>(mm) | Configuration                                                   | Wire<br>Range<br>(AWG) |
|----------|---------------|-----------------------------------------------------------------|------------------------|
| 2.54mm   | 2.54          | Dual Row, 2 to<br>64 Positions,<br>with strain relief<br>option | 28 to 26               |
| 2.00mm   | 2.00          | Dual Row, 6 to<br>50 Positions,<br>with strain relief<br>option | 30 to 26               |
| 1.27mm   | 1.27          | Dual Row, 6 to<br>26 Positions                                  | 30 to 28               |

**IDC Connector** 

Flat Cable IDC