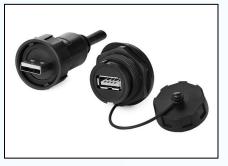

r>with strain relief<br>option | 28 to 26               |
| 2.00mm   | 2.00          | Dual Row, 6 to<br>50 Positions,<br>with strain relief<br>option | 30 to 26               |
| 1.27mm   | 1.27          | Dual Row, 6 to<br>26 Positions                                  | 30 to 28               |

**IDC Connector** 





Flat Cable IDC





# **Wire-to-Board Conectors(Crimp Type)**







# Wire-to-Board Conectors(Crimp Type)



**WIRE TO BOARD CONNECTOR(1.0/1.25/1.27/1.5mm)** 









WIRE TO BOARD CONNECTOR(3.96/4.14/4.2/5.08mm)









WIRE TO BOARD CONNECTOR(2.0/2.54/3.0mm)









Wafer, Housing, Terminal



# **Custom Wire Harness & Cable Assembly**





### WaterProof Connector



# RJ45 Waterproof Connector







# DB Waterproof Connector





# **USB Waterproof Connector**





# **Custom Wire Harness & Cable Assembly**

















# 定制线束与电缆组件







# New Product(Solar and Storage Energy)





# **Terminal Block Connector**























# USB/HDMI/RJ/D-sub/FPC Connector











### **Custom Assembly Process**



# **Step #1: Modifying an Existing Design or Starting from Scratch?**

First, tell us if you have an existing Lycn electronic part number (or competitor part number) that you would like to modify.

#### **Modifying an Existing Part**

Mark up any drawings you have with changes you would like to make.

Our design engineering team will engage with you to offer constructive feedback and begin the design process.

#### **Design a New Part**

Provide us with any preliminary drawings or sketches that you have completed yourself.

If you hav