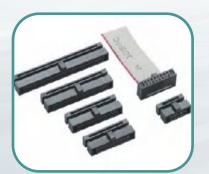

# Wire-to-Board Conectors(IDC Type)

#### Flat Cable IDC

**IDC Connector** 

Flat Cable IDC