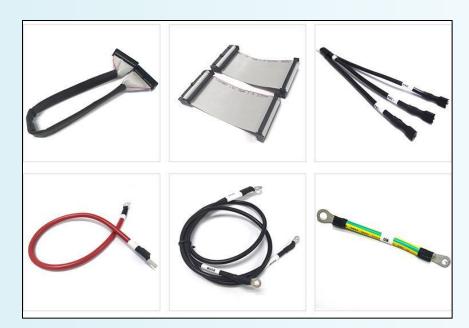

| Dual Row, 6 to<br>50 Positions,<br>with strain relief<br>option | 30 to 26               |
| 1.27mm   | 1.27          | Dual Row, 6 to<br>26 Positions                                  | 30 to 28               |

**IDC Connector** 





Flat Cable IDC





# **Wire-to-Board Conectors(Crimp Type)**







# Wire-to-Board Conectors(Crimp Type)



**WIRE TO BOARD CONNECTOR(1.0/1.25/1.27/1.5mm)** 









WIRE TO BOARD CONNECTOR(3.96/4.14/4.2/5.08mm)









WIRE TO BOARD CONNECTOR(2.0/2.54/3.0mm)









Wafer, Housing, Terminal



# **Custom Wire Harness & Cable Assembly**





### WaterProof Connector



# RJ45 Waterproof Connector







# DB Waterproof Connector





# **USB Waterproof Connector**





# **Custom Wire Harness & Cable Assembly**

















# 定制线束与电缆组件







# New Product(Solar and Storage Energy)





# **Terminal Block Connector**























# USB/HDMI/RJ/D-sub/FPC Connector











### **Custom Assembly Process**



# **Step #1: Modifying an Existing Design or Starting from Scratch?**

First, tell us if you have an existing Lycn electronic part number (or competitor part number) that you would like to modify.

#### **Modifying an Existing Part**

Mark up any drawings you have with changes you would like to make.

Our design engineering team will engage with you to offer constructive feedback and begin the design process.

#### **Design a New Part**

Provide us with any preliminary drawings or sketches that you have completed yourself.

If you have not completed any preliminary design then please advise us of this and we'l