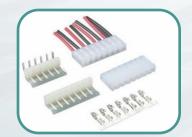

# **Wire-to-Board Conectors(Crimp Type)**

# Wire-to-Board Conectors(Crimp Type)

**WIRE TO BOARD CONNECTOR(1.0/1.25/1.27/1.5mm)** 

WIRE TO BOARD CONNECTOR(3.96/4.14/4.2/5.08mm)

WIRE TO BOARD CONNECTOR(2.0/2.54/3.0mm)

Wafer, Housing, Terminal