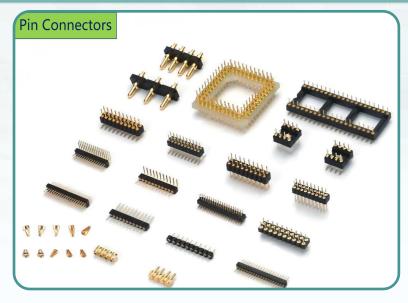

nd low temperature tester Two dimensional image detector

#### **Certificate & Our Partner**



### **Certificate Display**

LYCN

In order to ensure product quality and satisfy customer demand, LYCN has a comprehensive quality management system. We strictly abide by the ISO9001:2000 quality management system. During 2006, our company got the ISO9001:2000 quality system certificate from the world leading certification organization TUA. Meanwhile, our products also got the UL & EURO CE certificate, and all products had passed the RoHS testing of the SGS.





#### **OUR PARTNER**





















#### New energy













#### **Industrial Control**















# **Pin and Socket Headers**











# **Pin and Socket Headers**















# **Board to Board Connectors**











# Wire-to-Board Conectors(IDC Type)



#### Flat Cable IDC





# Wire-to-Board Conector(IDC Type)





| Products | Pitch<br>(mm) | Configuration                                                   | Wire<br>Range<br>(AWG) |
|----------|---------------|-----------------------------------------------------------------|------------------------|
| 2.54mm   | 2.54          | Dual Row, 2 to<br>64 Positions,<br>with strain relief<br>option | 28 to 26               |
| 2.00mm   | 2.00          | Dual Row, 6 to<br>50 Positions,<br>with strain relief<br>option | 30 to 26               |
| 1.27mm   | 1.27          | Dual Row, 6 to<br>26 Positions                                  | 30 to 28               |

**IDC Connector** 





Flat Cable IDC





# **Wire-to-Board Conectors(Crimp Type)**