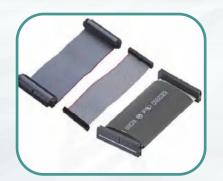

# Wire-to-Board Conectors(IDC Type)

#### Flat Cable IDC

**IDC Connector** 

Flat Cable IDC