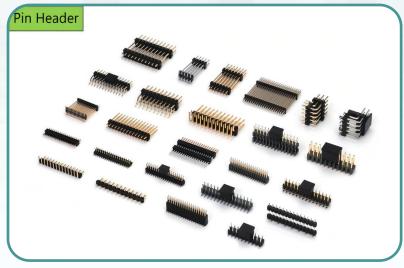

Dc low resistance

Wave soldering







Computer plug and pull force tester

high and low temperature tester Two dimensional image detector

#### **Certificate & Our Partner**



### **Certificate Display**

LYCN

In order to ensure product quality and satisfy customer demand, LYCN has a comprehensive quality management system. We strictly abide by the ISO9001:2000 quality management system. During 2006, our company got the ISO9001:2000 quality system certificate from the world leading certification organization TUA. Meanwhile, our products also got the UL & EURO CE certificate, and all products had passed the RoHS testing of the SGS.





#### **OUR PARTNER**





















#### New energy













#### **Industrial Control**















# **Pin and Socket Headers**











# **Pin and Socket Headers**















# **Board to Board Connectors**











# Wire-to-Board Conectors(IDC Type)



#### Flat Cable IDC





# Wire-to-Board Conector(IDC Type)





| Products | Pitch<br>(mm) | Configuration                                                   | Wire<br>Range<br>(AWG) |
|----------|---------------|-----------------------------------------------------------------|------------------------|
| 2.54mm   | 2.54          | Dual Row, 2 to<br>64 Positions,<br>with strain relief<br>option | 28 to 26               |
| 2.00mm   | 2.00          | Dual Row, 6 to<br>50 Positions,<br>with strain relief<br>option | 30 to 26               |
| 1.27mm   | 1.27          | Dual Row, 6 to<br>26 Positions                                  | 30 to 28               |

**