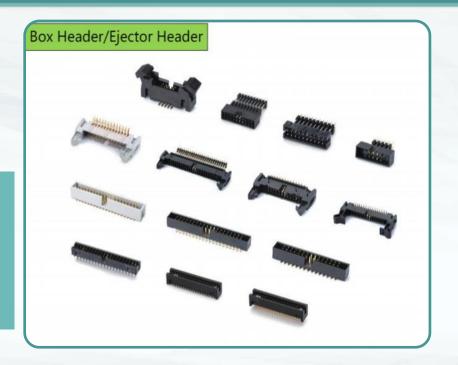

icate Display**

LYCN

In order to ensure product quality and satisfy customer demand, LYCN has a comprehensive quality management system. We strictly abide by the ISO9001:2000 quality management system. During 2006, our company got the ISO9001:2000 quality system certificate from the world leading certification organization TUA. Meanwhile, our products also got the UL & EURO CE certificate, and all products had passed the RoHS testing of the SGS.





#### **OUR PARTNER**





















#### New energy













#### **Industrial Control**















# **Pin and Socket Headers**











# **Pin and Socket Headers**















# **Board to Board Connectors**











# Wire-to-Board Conectors(IDC Type)



#### Flat Cable IDC





# Wire-to-Board Conector(IDC Type)





| Products | Pitch<br>(mm) | Configuration                                                   | Wire<br>Range<br>(AWG) |
|----------|---------------|-----------------------------------------------------------------|------------------------|
| 2.54mm   | 2.54          | Dual Row, 2 to<br>64 Positions,<br>with strain relief<br>option | 28 to 26               |
| 2.00mm   | 2.00          | Dual Row, 6 to<br>50 Positions,<br>with strain relief<br>option | 30 to 26               |
| 1.27mm   | 1.27          | Dual Row, 6 to<br>26 Positions                                  | 30 to 28               |

**IDC Connector** 





Flat Cable IDC





# **Wire-to-Board Conectors(Crimp Type)**







# Wire-to-Board Conectors(Crimp Type)



**WIRE TO BOARD CONNECTOR(1.0/1.25/1.27/1.5mm)** 









WIRE