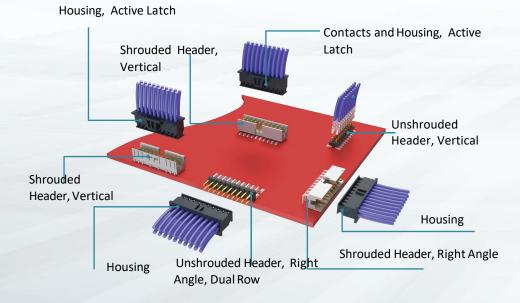

# Wire-to-Board Conectors(IDC Type)



#### Flat Cable IDC





# Wire-to-Board Conector(IDC Type)





| Products | Pitch<br>(mm) | Configuration                                                   | Wire<br>Range<br>(AWG) |
|----------|---------------|-----------------------------------------------------------------|------------------------|
| 2.54mm   | 2.54          | Dual Row, 2 to<br>64 Positions,<br>with strain relief<br>option | 28 to 26               |
| 2.00mm   | 2.00          | Dual Row, 6 to<br>50 Positions,<br>with strain relief<br>option | 30 to 26               |
| 1.27mm   | 1.27          | Dual Row, 6 to<br>26 Positions                                  | 30 to 28               |

**IDC Connector** 





Flat Cable IDC





# **Wire-to-Board Conectors(Crimp Type)**







# Wire-to-Board Conectors(Crimp Type)



**WIRE TO BOARD CONNECTOR(1.0/1.25/1.27/1.5mm)** 









WIRE TO BOARD CONNECTOR(3.96/4.14/4.2/5.08mm)









WIRE TO BOARD CONNECTOR(2.0/2.54/3.0mm)









Wafer, Housing, Terminal



# **Custom Wire Harness & Cable Assembly**





### WaterProof Connector



# RJ45 Waterproof Connector







# DB Waterproof Connector





# **USB Waterproof Connector**





# **Custom Wire Harness & Cable Assembly**

















# 定制线束与电缆组件







# New Product(Solar and Storage Energy)





# **Terminal Block Connector**























# USB/HDMI/RJ/D-sub/FPC Connector











### **Custom Assembly Process**



# **Step #1: Modifying an Existing Design or Starting from Scratch?**

First, tell us if you have an existing Lycn electronic part