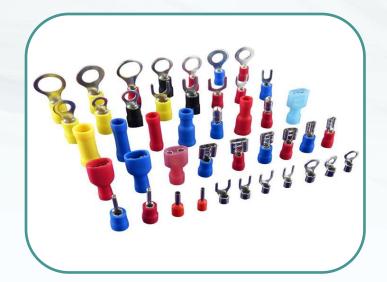

# Wire-to-Board Conectors(Crimp Type)

**WIRE TO BOARD CONNECTOR(1.0/1.25/1.27/1.5mm)** 

WIRE TO BOARD CONNECTOR(3.96/4.14/4.2/5.08mm)

WIRE TO BOARD CONNECTOR(2.0/2.54/3.0mm)

Wafer, Housing, Terminal