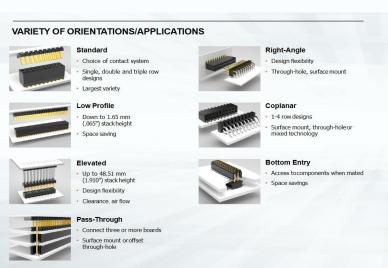

c low resistance

Wave soldering







Computer plug and pull force tester

high and low temperature tester Two dimensional image detector

#### **Certificate & Our Partner**



### **Certificate Display**

LYCN

In order to ensure product quality and satisfy customer demand, LYCN has a comprehensive quality management system. We strictly abide by the ISO9001:2000 quality management system. During 2006, our company got the ISO9001:2000 quality system certificate from the world leading certification organization TUA. Meanwhile, our products also got the UL & EURO CE certificate, and all products had passed the RoHS testing of the SGS.





#### **OUR PARTNER**





















#### New energy













#### **Industrial Control**















# **Pin and Socket Headers**











# **Pin and Socket Headers**















# **Board to Board Connectors**











# Wire-to-Board Conectors(IDC Type)



#### Flat Cable IDC





# Wire-to-Board Conector(IDC Type)





| Products | Pitch<br>(mm) | Configuration                                                   | Wire<br>Range<br>(AWG) |
|----------|---------------|-----------------------------------------------------------------|------------------------|
| 2.54mm   | 2.54          | Dual Row, 2 to<br>64 Positions,<br>with strain relief<br>option | 28 to 26               |
| 2.00mm   | 2.00          | Dual Row, 6 to<br>50 Positions,<br>with strain relief<br>option | 30 to 26               |
| 1.27mm   | 1.27          | Dual Row, 6 to<br>26 Positions                                  | 30 to 28               |

**IDC