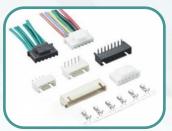

# **Wire-to-Board Conectors(Crimp Type)**

# Wire-to-Board Conectors(Crimp Type)

**WIRE TO BOARD CONNECTOR(1.0/1.25/1.27/1.5mm)** 

WIRE TO BOARD CONNECTOR(3.96/4.14/4.2/5.08mm)

WIRE TO BOARD CONNECTOR(2.0/2.54/3.0mm)

Wafer, Housing, Terminal