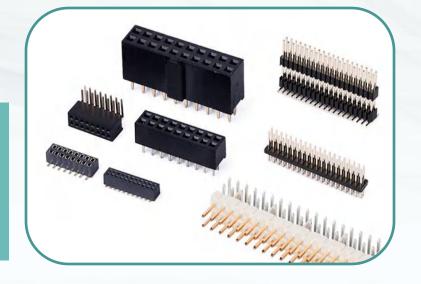

Computer plug and pull force tester

high and low temperature tester Two dimensional image detector

#### **Certificate & Our Partner**



### **Certificate Display**

LYCN

In order to ensure product quality and satisfy customer demand, LYCN has a comprehensive quality management system. We strictly abide by the ISO9001:2000 quality management system. During 2006, our company got the ISO9001:2000 quality system certificate from the world leading certification organization TUA. Meanwhile, our products also got the UL & EURO CE certificate, and all products had passed the RoHS testing of the SGS.





#### **OUR PARTNER**





















#### New energy













#### **Industrial Control**















# **Pin and Socket Headers**











# **Pin and Socket Headers**















# **Board to Board Connectors**











# Wire-to-Board Conectors(IDC Type)



#### Flat Cable IDC





# Wire-to-Board Conector(IDC Type)





| Products | Pitch<br>(mm) | Configuration                                                   | Wire<br>Range<br>(AWG) |
|----------|---------------|-----------------------------------------------------------------|------------------------|
| 2.54mm   | 2.54          | Dual Row, 2 to<br>64 Positions,<br>with strain relief<br>option | 28 to 26               |
| 2.00mm   | 2.00          | Dual Row, 6 to<br>50 Positions,<br>with strain relief<br>option | 30 to 26               |
| 1.27mm   | 1.27          | Dual Row, 6 to<br>26 Positions                                  | 30 to 28               |

**IDC Connector** 





Flat Cable IDC