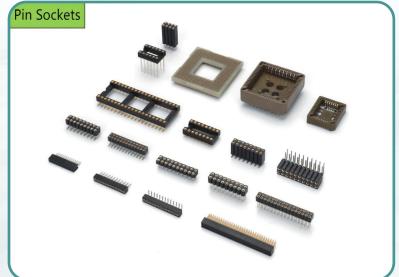

ow temperature tester Two dimensional image detector

#### **Certificate & Our Partner**



### **Certificate Display**

LYCN

In order to ensure product quality and satisfy customer demand, LYCN has a comprehensive quality management system. We strictly abide by the ISO9001:2000 quality management system. During 2006, our company got the ISO9001:2000 quality system certificate from the world leading certification organization TUA. Meanwhile, our products also got the UL & EURO CE certificate, and all products had passed the RoHS testing of the SGS.





#### **OUR PARTNER**





















#### New energy













#### **Industrial Control**















# **Pin and Socket Headers**











# **Pin and Socket Headers**















# **Board to Board Connectors**











# Wire-to-Board Conectors(IDC Type)



#### Flat Cable IDC





# Wire-to-Board Conector(IDC Type)





| Products | Pitch<br>(mm) | Configuration                                                   | Wire<br>Range<br>(AWG) |
|----------|---------------|-----------------------------------------------------------------|------------------------|
| 2.54mm   | 2.54          | Dual Row, 2 to<br>64 Positions,<br>with strain relief<br>option | 28 to 26               |
| 2.00mm   | 2.00          | Dual Row, 6 to<br>50 Positions,<br>with strain relief<br>option | 30 to 26               |
| 1.27mm   | 1.27          | Dual Row, 6 to<br>26 Positions                                  | 30 to 28               |

**IDC Connector** 





Flat Cable IDC





# **Wire-to-Board Conectors(Crimp Type)**