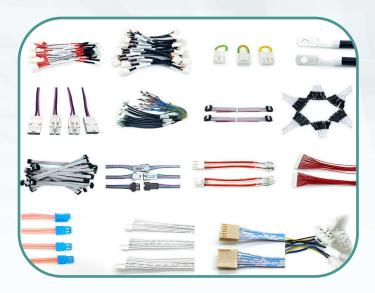

|
| 2.00mm   | 2.00          | Dual Row, 6 to<br>50 Positions,<br>with strain relief<br>option | 30 to 26               |
| 1.27mm   | 1.27          | Dual Row, 6 to<br>26 Positions                                  | 30 to 28               |

**IDC Connector** 





Flat Cable IDC





# **Wire-to-Board Conectors(Crimp Type)**







# Wire-to-Board Conectors(Crimp Type)



**WIRE TO BOARD CONNECTOR(1.0/1.25/1.27/1.5mm)** 









WIRE TO BOARD CONNECTOR(3.96/4.14/4.2/5.08mm)









WIRE TO BOARD CONNECTOR(2.0/2.54/3.0mm)









Wafer, Housing, Terminal



# **Custom Wire Harness & Cable Assembly**





### WaterProof Connector



# RJ45 Waterproof Connector







# DB Waterproof Connector





# **USB Waterproof Connector**





# **Custom Wire Harness & Cable Assembly**

















# 定制线束与电缆组件







# New Product(Solar and Storage Energy)





# **Terminal Block Connector**























# USB/HDMI/RJ/D-sub/FPC Connector











### **Custom Assembly Process**



# **Step #1: Modifying an Existing Design or Starting from Scratch?**

First, tell us if you have an existing Lycn electronic part number (or competitor part number) that you would like to modify.

#### **Modifying an Existing Part**

Mark up any drawings you have with changes you would like to make.

Our design engineering team will engage with you to offer constructive feedback and begin the design process.

#### **Design a New Part**

Provide us with any preliminary drawings or sketches that you have completed yourself.

If you have not completed any preliminary design then please