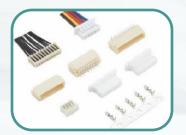

# **Wire-to-Board Conectors(Crimp Type)**

# Wire-to-Board Conectors(Crimp Type)

**WIRE TO BOARD CONNECTOR(1.0/1.25/1.27/1.5mm)** 

WIRE TO BOARD CONNECTOR(3.96/4.14/4.2/5.08mm)

WIRE TO BOARD CONNECTOR(2.0/2.54/3.0mm)

Wafer, Housing, Terminal