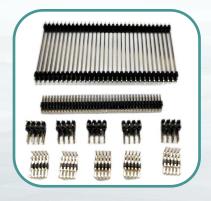

Computer plug and pull force tester

high and low temperature tester Two dimensional image detector

#### **Certificate & Our Partner**



### **Certificate Display**

LYCN

In order to ensure product quality and satisfy customer demand, LYCN has a comprehensive quality management system. We strictly abide by the ISO9001:2000 quality management system. During 2006, our company got the ISO9001:2000 quality system certificate from the world leading certification organization TUA. Meanwhile, our products also got the UL & EURO CE certificate, and all products had passed the RoHS testing of the SGS.





#### **OUR PARTNER**





















#### New energy













#### **Industrial Control**















# **Pin and Socket Headers**











# **Pin and Socket Headers**















# **Board to Board Connectors**











# Wire-to-Board Conectors(IDC Type)



#### Flat Cable IDC





# Wire-to-Board Conector(IDC Type)





| Products | Pitch<br>(mm) | Configuration                                                   | Wire<br>Range<br>(AWG) |
|----------|---------------|-----------------------------------------------------------------|------------------------|
| 2.54mm   | 2.54          | Dual Row, 2 to<br>64 Positions,<br>with strain relief<br>option | 28 to 26               |
| 2.00mm   | 2.00          | Dual Row, 6 to<br>50 Positions,<br>with strain relief<br>option | 30 to 26               |
| 1.27mm   | 1.27          | Dual Row, 6 to<br>26 Positions                                  | 30 to 28               |

**IDC Connector** 





Flat Cable IDC





#