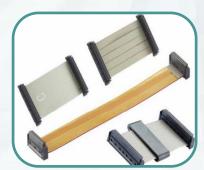

# Wire-to-Board Conectors(IDC Type)

#### Flat Cable IDC

**IDC Connector** 

Flat Cable IDC