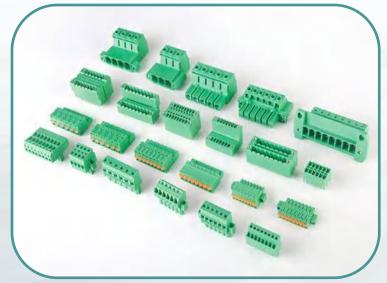

|
| 1.27mm   | 1.27          | Dual Row, 6 to<br>26 Positions                                  | 30 to 28               |

**IDC Connector** 





Flat Cable IDC





# **Wire-to-Board Conectors(Crimp Type)**







# Wire-to-Board Conectors(Crimp Type)



**WIRE TO BOARD CONNECTOR(1.0/1.25/1.27/1.5mm)** 









WIRE TO BOARD CONNECTOR(3.96/4.14/4.2/5.08mm)









WIRE TO BOARD CONNECTOR(2.0/2.54/3.0mm)









Wafer, Housing, Terminal



# **Custom Wire Harness & Cable Assembly**





### WaterProof Connector



# RJ45 Waterproof Connector







# DB Waterproof Connector





# **USB Waterproof Connector**





# **Custom Wire Harness & Cable Assembly**

















# 定制线束与电缆组件







# New Product(Solar and Storage Energy)





# **Terminal Block Connector**























# USB/HDMI/RJ/D-sub/FPC Connector











### **Custom Assembly Process**



# **Step #1: Modifying an Existing Design or Starting from Scratch?**

First, tell us if you have an existing Lycn electronic part number (or competitor part number) that you would like to modify.

#### **Modifying an Existing Part**

Mark up any drawings you have with changes you would like to make.

Our design engineering team will engage with you to offer constructive feedback and begin the design process.

#### **Design a New Part**

Provide us with any preliminary drawings or sketches that you have completed yourself.

If you have not completed any preliminary design then please advise us of this and we'll begin the design for you ourselves with any suggestions.

# **Step #2: Drawing Presentation