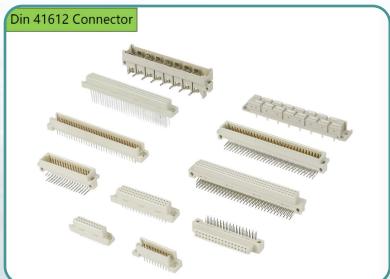

low temperature tester Two dimensional image detector

#### **Certificate & Our Partner**



### **Certificate Display**

LYCN

In order to ensure product quality and satisfy customer demand, LYCN has a comprehensive quality management system. We strictly abide by the ISO9001:2000 quality management system. During 2006, our company got the ISO9001:2000 quality system certificate from the world leading certification organization TUA. Meanwhile, our products also got the UL & EURO CE certificate, and all products had passed the RoHS testing of the SGS.





#### **OUR PARTNER**





















#### New energy













#### **Industrial Control**















# **Pin and Socket Headers**











# **Pin and Socket Headers**















# **Board to Board Connectors**











# Wire-to-Board Conectors(IDC Type)



#### Flat Cable IDC





# Wire-to-Board Conector(IDC Type)





| Products | Pitch<br>(mm) | Configuration                                                   | Wire<br>Range<br>(AWG) |
|----------|---------------|-----------------------------------------------------------------|------------------------|
| 2.54mm   | 2.54          | Dual Row, 2 to<br>64 Positions,<br>with strain relief<br>option | 28 to 26               |
| 2.00mm   | 2.00          | Dual Row, 6 to<br>50 Positions,<br>with strain relief<br>option | 30 to 26               |
| 1.27mm   | 1.27          | Dual Row, 6 to<br>26 Positions                                  | 30 to 28               |

**IDC Connector** 





Flat Cable IDC





# **Wire-to-Board Conectors(Crimp Type)**