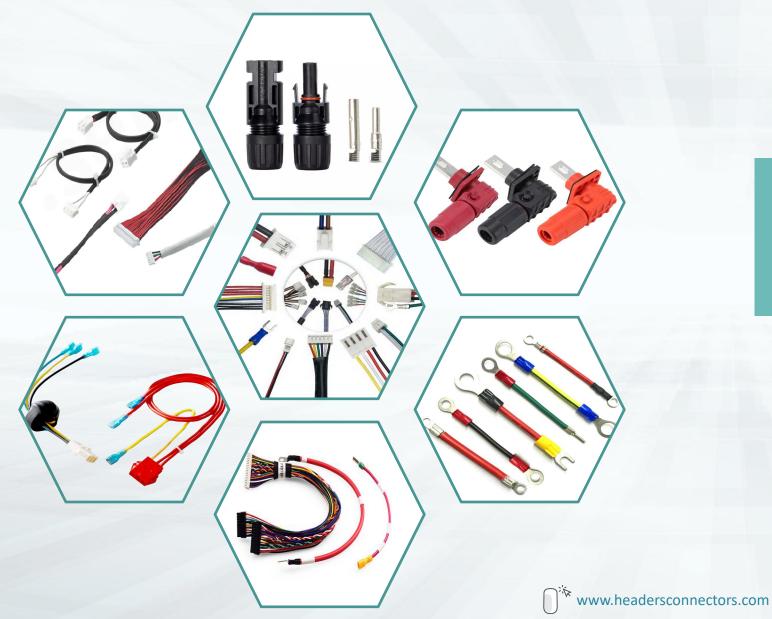

-----------------------------------------|------------------------|
| 2.54mm   | 2.54          | Dual Row, 2 to<br>64 Positions,<br>with strain relief<br>option | 28 to 26               |
| 2.00mm   | 2.00          | Dual Row, 6 to<br>50 Positions,<br>with strain relief<br>option | 30 to 26               |
| 1.27mm   | 1.27          | Dual Row, 6 to<br>26 Positions                                  | 30 to 28               |

**IDC Connector** 





Flat Cable IDC





# **Wire-to-Board Conectors(Crimp Type)**







# Wire-to-Board Conectors(Crimp Type)



**WIRE TO BOARD CONNECTOR(1.0/1.25/1.27/1.5mm)** 









WIRE TO BOARD CONNECTOR(3.96/4.14/4.2/5.08mm)









WIRE TO BOARD CONNECTOR(2.0/2.54/3.0mm)









Wafer, Housing, Terminal



# **Custom Wire Harness & Cable Assembly**





### WaterProof Connector



# RJ45 Waterproof Connector







# DB Waterproof Connector





# **USB Waterproof Connector**





# **Custom Wire Harness & Cable Assembly**

















# 定制线束与电缆组件







# New Product(Solar and Storage Energy)





# **Terminal Block Connector**























# USB/HDMI/RJ/D-sub/FPC Connector











### **Custom Assembly Process**



# **Step #1: Modifying an Existing Design or Starting from Scratch?**

First, tell us if you have an existing Lycn electronic part number (or competitor part number) that you would like to modify.

#### **Modifying an Existing Part**

Mark up any drawings you have with changes you would like to make.

Our design engineering team will engage with you to offer constructive feedback and begin the design proces