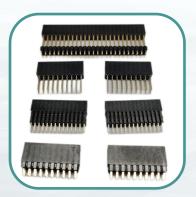

mputer plug and pull force tester

high and low temperature tester Two dimensional image detector

#### **Certificate & Our Partner**



### **Certificate Display**

LYCN

In order to ensure product quality and satisfy customer demand, LYCN has a comprehensive quality management system. We strictly abide by the ISO9001:2000 quality management system. During 2006, our company got the ISO9001:2000 quality system certificate from the world leading certification organization TUA. Meanwhile, our products also got the UL & EURO CE certificate, and all products had passed the RoHS testing of the SGS.





#### **OUR PARTNER**





















#### New energy













#### **Industrial Control**















# **Pin and Socket Headers**











# **Pin and Socket Headers**















# **Board to Board Connectors**











# Wire-to-Board Conectors(IDC Type)



#### Flat Cable IDC





# Wire-to-Board Conector(IDC Type)





| Products | Pitch<br>(mm) | Configuration                                                   | Wire<br>Range<br>(AWG) |
|----------|---------------|-----------------------------------------------------------------|------------------------|
| 2.54mm   | 2.54          | Dual Row, 2 to<br>64 Positions,<br>with strain relief<br>option | 28 to 26               |
| 2.00mm   | 2.00          | Dual Row, 6 to<br>50 Positions,<br>with strain relief<br>option | 30 to 26               |
| 1.27mm   | 1.27          | Dual Row, 6 to<br>26 Positions                                  | 30 to 28               |

**IDC Connector** 





Flat Cable IDC





# **