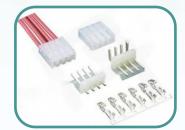

ire<br>Range<br>(AWG) |
|----------|---------------|-----------------------------------------------------------------|------------------------|
| 2.54mm   | 2.54          | Dual Row, 2 to<br>64 Positions,<br>with strain relief<br>option | 28 to 26               |
| 2.00mm   | 2.00          | Dual Row, 6 to<br>50 Positions,<br>with strain relief<br>option | 30 to 26               |
| 1.27mm   | 1.27          | Dual Row, 6 to<br>26 Positions                                  | 30 to 28               |

**IDC Connector** 





Flat Cable IDC





# **Wire-to-Board Conectors(Crimp Type)**







# Wire-to-Board Conectors(Crimp Type)



**WIRE TO BOARD CONNECTOR(1.0/1.25/1.27/1.5mm)** 









WIRE TO BOARD CONNECTOR(3.96/4.14/4.2/5.08mm)









WIRE TO BOARD CONNECTOR(2.0/2.54/3.0mm)









Wafer, Housing, Terminal



# **Custom Wire Harness & Cable Assembly**





### WaterProof Connector



# RJ45 Waterproof Connector







# DB Waterproof Connector





# **USB Waterproof Connector**





# **Custom Wire Harness & Cable Assembly**

















# 定制线束与电缆组件







# New Product(Solar and Storage Energy)





# **Terminal Block Connector**























# USB/HDMI/RJ/D-sub/FPC Connector











### **Custom Assembly Process**



# **Step #1: Modifying an Existing Design or Starting from Scratch?**

First, tell us if you have an existing Lycn electronic part number (or competitor part number) that you would like to modify.

#### **Modifying an Existing Part**

Mark up any drawings you have with changes you would like to make.

Our design engineering team wil