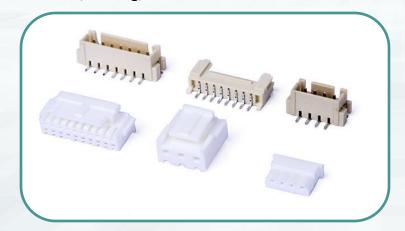

-------|---------------|-----------------------------------------------------------------|------------------------|
| 2.54mm   | 2.54          | Dual Row, 2 to<br>64 Positions,<br>with strain relief<br>option | 28 to 26               |
| 2.00mm   | 2.00          | Dual Row, 6 to<br>50 Positions,<br>with strain relief<br>option | 30 to 26               |
| 1.27mm   | 1.27          | Dual Row, 6 to<br>26 Positions                                  | 30 to 28               |

**IDC Connector** 





Flat Cable IDC





# **Wire-to-Board Conectors(Crimp Type)**







# Wire-to-Board Conectors(Crimp Type)



**WIRE TO BOARD CONNECTOR(1.0/1.25/1.27/1.5mm)** 









WIRE TO BOARD CONNECTOR(3.96/4.14/4.2/5.08mm)









WIRE TO BOARD CONNECTOR(2.0/2.54/3.0mm)









Wafer, Housing, Terminal



# **Custom Wire Harness & Cable Assembly**





### WaterProof Connector



# RJ45 Waterproof Connector







# DB Waterproof Connector





# **USB Waterproof Connector**





# **Custom Wire Harness & Cable Assembly**

















# 定制线束与电缆组件







# New Product(Solar and Storage Energy)





# **Terminal Block Connector**























# USB/HDMI/RJ/D-sub/FPC Connector











### **Custom Assembly Process**



# **Step #1: Modifying an Existing Design or Starting from Scratch?**

First, tell us if you have an existing Lycn electronic part number (or competitor part number) that you would like to modify.

#### **Modifying an Existing Part**

Mark up any drawings you have with changes you would like to make.

Our design engineering team will engage with you to offer c