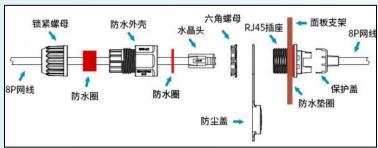

---|
| 2.54mm   | 2.54          | Dual Row, 2 to<br>64 Positions,<br>with strain relief<br>option | 28 to 26               |
| 2.00mm   | 2.00          | Dual Row, 6 to<br>50 Positions,<br>with strain relief<br>option | 30 to 26               |
| 1.27mm   | 1.27          | Dual Row, 6 to<br>26 Positions                                  | 30 to 28               |

**IDC Connector** 





Flat Cable IDC





# **Wire-to-Board Conectors(Crimp Type)**







# Wire-to-Board Conectors(Crimp Type)



**WIRE TO BOARD CONNECTOR(1.0/1.25/1.27/1.5mm)** 









WIRE TO BOARD CONNECTOR(3.96/4.14/4.2/5.08mm)









WIRE TO BOARD CONNECTOR(2.0/2.54/3.0mm)









Wafer, Housing, Terminal



# **Custom Wire Harness & Cable Assembly**





### WaterProof Connector



# RJ45 Waterproof Connector







# DB Waterproof Connector





# **USB Waterproof Connector**





# **Custom Wire Harness & Cable Assembly**

















# 定制线束与电缆组件







# New Product(Solar and Storage Energy)





# **Terminal Block Connector**























# USB/HDMI/RJ/D-sub/FPC Connector











### **Custom Assembly Process**



# **Step #1: Modifying an Existing Design or Starting from Scratch?**

First, tell us if you have an existing Lycn electronic part number (or competitor part number) that you would like to modify.

#### **Modifying an Existing Part**

Mark up any drawings you have with changes you would like to make.

Our design engineering team will engage with you to offer constructive feedback and begin the design process.

#### **Design a New Part**

Provide us with any preliminary