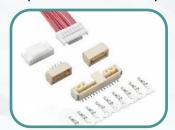

# **Wire-to-Board Conectors(Crimp Type)**

# Wire-to-Board Conectors(Crimp Type)

**WIRE TO BOARD CONNECTOR(1.0/1.25/1.27/1.5mm)** 

WIRE TO BOARD CONNECTOR(3.96/4.14/4.2/5.08mm)

WIRE TO BOARD CONNECTOR(2.0/2.54/3.0mm)

Wafer, Housing, Terminal