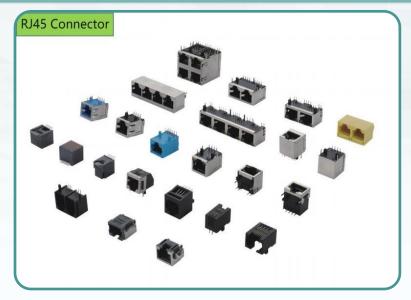

to<br>26 Positions                                  | 30 to 28               |

**IDC Connector** 





Flat Cable IDC





# **Wire-to-Board Conectors(Crimp Type)**







# Wire-to-Board Conectors(Crimp Type)



**WIRE TO BOARD CONNECTOR(1.0/1.25/1.27/1.5mm)** 









WIRE TO BOARD CONNECTOR(3.96/4.14/4.2/5.08mm)









WIRE TO BOARD CONNECTOR(2.0/2.54/3.0mm)









Wafer, Housing, Terminal



# **Custom Wire Harness & Cable Assembly**





### WaterProof Connector



# RJ45 Waterproof Connector







# DB Waterproof Connector





# **USB Waterproof Connector**





# **Custom Wire Harness & Cable Assembly**

















# 定制线束与电缆组件







# New Product(Solar and Storage Energy)





# **Terminal Block Connector**























# USB/HDMI/RJ/D-sub/FPC Connector











### **Custom Assembly Process**



# **Step #1: Modifying an Existing Design or Starting from Scratch?**

First, tell us if you have an existing Lycn electronic part number (or competitor part number) that you would like to modify.

#### **Modifying an Existing Part**

Mark up any drawings you have with changes you would like to make.

Our design engineering team will engage with you to offer constructive feedback and begin the design process.

#### **Design a New Part**

Provide us with any preliminary drawings or sketches that you have completed yourself.

If you have not completed any preliminary design then please advise us of this and we'll begin the design for you ourselves with any suggestions.

# **Step #2: Drawing Presentation & Approval**

Based on the sketch or explanation