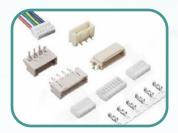

e)





| Products | Pitch<br>(mm) | Configuration                                                   | Wire<br>Range<br>(AWG) |
|----------|---------------|-----------------------------------------------------------------|------------------------|
| 2.54mm   | 2.54          | Dual Row, 2 to<br>64 Positions,<br>with strain relief<br>option | 28 to 26               |
| 2.00mm   | 2.00          | Dual Row, 6 to<br>50 Positions,<br>with strain relief<br>option | 30 to 26               |
| 1.27mm   | 1.27          | Dual Row, 6 to<br>26 Positions                                  | 30 to 28               |

**IDC Connector** 





Flat Cable IDC





# **Wire-to-Board Conectors(Crimp Type)**







# Wire-to-Board Conectors(Crimp Type)



**WIRE TO BOARD CONNECTOR(1.0/1.25/1.27/1.5mm)** 









WIRE TO BOARD CONNECTOR(3.96/4.14/4.2/5.08mm)









WIRE TO BOARD CONNECTOR(2.0/2.54/3.0mm)









Wafer, Housing, Terminal



# **Custom Wire Harness & Cable Assembly**





### WaterProof Connector



# RJ45 Waterproof Connector







# DB Waterproof Connector





# **USB Waterproof Connector**





# **Custom Wire Harness & Cable Assembly**

















# 定制线束与电缆组件







# New Product(Solar and Storage Energy)





# **Terminal Block Connector**























# USB/HDMI/RJ/D-sub/FPC Connector











### **Custom Assembly Process**



# **Step #1: Modifying an Existing Design or Starting from Scratch?**

First, tell us if you have an existing Lycn electronic part number (or competitor part number) that you would like to modify.

#### **Modifying an Existing Par