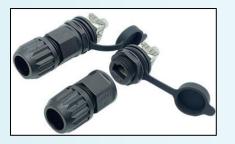

-------|
| 2.54mm   | 2.54          | Dual Row, 2 to<br>64 Positions,<br>with strain relief<br>option | 28 to 26               |
| 2.00mm   | 2.00          | Dual Row, 6 to<br>50 Positions,<br>with strain relief<br>option | 30 to 26               |
| 1.27mm   | 1.27          | Dual Row, 6 to<br>26 Positions                                  | 30 to 28               |

**IDC Connector** 





Flat Cable IDC





# **Wire-to-Board Conectors(Crimp Type)**







# Wire-to-Board Conectors(Crimp Type)



**WIRE TO BOARD CONNECTOR(1.0/1.25/1.27/1.5mm)** 









WIRE TO BOARD CONNECTOR(3.96/4.14/4.2/5.08mm)









WIRE TO BOARD CONNECTOR(2.0/2.54/3.0mm)









Wafer, Housing, Terminal



# **Custom Wire Harness & Cable Assembly**





### WaterProof Connector



# RJ45 Waterproof Connector







# DB Waterproof Connector





# **USB Waterproof Connector**





# **Custom Wire Harness & Cable Assembly**

















# 定制线束与电缆组件







# New Product(Solar and Storage Energy)





# **Terminal Block Connector**























# USB/HDMI/RJ/D-sub/FPC Connector











### **Custom Assembly Process**



# **Step #1: Modifying an Existing Design or Starting from Scratch?**

First, tell us if you have an existing Lycn electronic part number (or competitor part number) that you would like to modify.

#### **Modifying an Existing Part**

Mark up any drawings you have with changes you would like to make.

Our design engineering team will engage with you to offer constructive feedback and begin the design process.

#### **Design a New Part**

Provide us with any prelimi