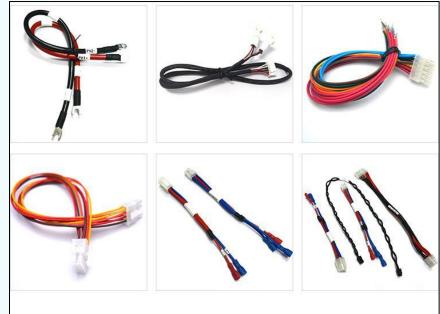

| Dual Row, 6 to<br>50 Positions,<br>with strain relief<br>option | 30 to 26               |
| 1.27mm   | 1.27          | Dual Row, 6 to<br>26 Positions                                  | 30 to 28               |

**IDC Connector** 





Flat Cable IDC





# **Wire-to-Board Conectors(Crimp Type)**







# Wire-to-Board Conectors(Crimp Type)



**WIRE TO BOARD CONNECTOR(1.0/1.25/1.27/1.5mm)** 









WIRE TO BOARD CONNECTOR(3.96/4.14/4.2/5.08mm)









WIRE TO BOARD CONNECTOR(2.0/2.54/3.0mm)









Wafer, Housing, Terminal



# **Custom Wire Harness & Cable Assembly**





### WaterProof Connector



# RJ45 Waterproof Connector







# DB Waterproof Connector





# **USB Waterproof Connector**





# **Custom Wire Harness & Cable Assembly**

















# 定制线束与电缆组件







# New Product(Solar and Storage Energy)





# **Terminal Block Connector**























# USB/HDMI/RJ/D-sub/FPC Connector











### **Custom Assembly Process**



# **Step #1: Modifying an Existing Design or Starting from Scratch?**

First, tell us if you have an existing Lycn electronic part number (or competitor part number) that you would like to modify.

#### **Modifying an Existing Part**

Mark up any drawings you have with changes you would like to make.

Our design engineering team will engage with you to offer constructive feedback and begin the design process.

#### **Design a New Part**

Provide us with any preliminary drawings or sketches that you have completed yourself.

If you have not completed any preliminary design then please advise us of this and we'll