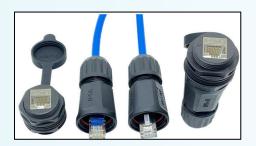

-----|
| 2.54mm   | 2.54          | Dual Row, 2 to<br>64 Positions,<br>with strain relief<br>option | 28 to 26               |
| 2.00mm   | 2.00          | Dual Row, 6 to<br>50 Positions,<br>with strain relief<br>option | 30 to 26               |
| 1.27mm   | 1.27          | Dual Row, 6 to<br>26 Positions                                  | 30 to 28               |

**IDC Connector** 





Flat Cable IDC





# **Wire-to-Board Conectors(Crimp Type)**







# Wire-to-Board Conectors(Crimp Type)



**WIRE TO BOARD CONNECTOR(1.0/1.25/1.27/1.5mm)** 









WIRE TO BOARD CONNECTOR(3.96/4.14/4.2/5.08mm)









WIRE TO BOARD CONNECTOR(2.0/2.54/3.0mm)









Wafer, Housing, Terminal



# **Custom Wire Harness & Cable Assembly**





### WaterProof Connector



# RJ45 Waterproof Connector







# DB Waterproof Connector





# **USB Waterproof Connector**





# **Custom Wire Harness & Cable Assembly**

















# 定制线束与电缆组件







# New Product(Solar and Storage Energy)





# **Terminal Block Connector**























# USB/HDMI/RJ/D-sub/FPC Connector











### **Custom Assembly Process**



# **Step #1: Modifying an Existing Design or Starting from Scratch?**

First, tell us if you have an existing Lycn electronic part number (or competitor part number) that you would like to modify.

#### **Modifying an Existing Part**

Mark up any drawings you have with changes you would like to make.

Our design engineering team will engage with you to offer constructive feedback and begin the design process.

#### **Design a New Part**

Provide us with any prelimina