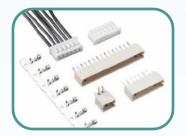

# **Wire-to-Board Conectors(Crimp Type)**

# Wire-to-Board Conectors(Crimp Type)

**WIRE TO BOARD CONNECTOR(1.0/1.25/1.27/1.5mm)** 

WIRE TO BOARD CONNECTOR(3.96/4.14/4.2/5.08mm)

WIRE TO BOARD CONNECTOR(2.0/2.54/3.0mm)

Wafer, Housing, Terminal