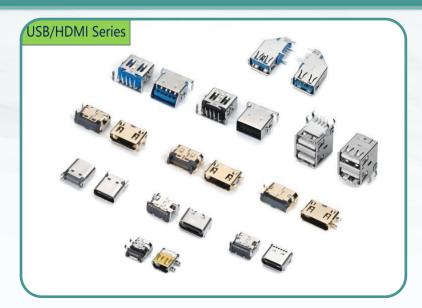

6 to<br>26 Positions                                  | 30 to 28               |

**IDC Connector** 





Flat Cable IDC





# **Wire-to-Board Conectors(Crimp Type)**







# Wire-to-Board Conectors(Crimp Type)



**WIRE TO BOARD CONNECTOR(1.0/1.25/1.27/1.5mm)** 









WIRE TO BOARD CONNECTOR(3.96/4.14/4.2/5.08mm)









WIRE TO BOARD CONNECTOR(2.0/2.54/3.0mm)









Wafer, Housing, Terminal



# **Custom Wire Harness & Cable Assembly**





### WaterProof Connector



# RJ45 Waterproof Connector







# DB Waterproof Connector





# **USB Waterproof Connector**





# **Custom Wire Harness & Cable Assembly**

















# 定制线束与电缆组件







# New Product(Solar and Storage Energy)





# **Terminal Block Connector**























# USB/HDMI/RJ/D-sub/FPC Connector











### **Custom Assembly Process**



# **Step #1: Modifying an Existing Design or Starting from Scratch?**

First, tell us if you have an existing Lycn electronic part number (or competitor part number) that you would like to modify.

#### **Modifying an Existing Part**

Mark up any drawings you have with changes you would like to make.

Our design engineering team will engage with you to offer constructive feedback and begin the design process.

#### **Design a New Part**

Provide us with any preliminary drawings or sketches that you have completed yourself.

If you have not completed any preliminary design then please advise us of this and we'll begin the design for you ourselves with any suggestions.

# **Step #2: Drawing Presentation & Approval**

Based on the sketch or explanati