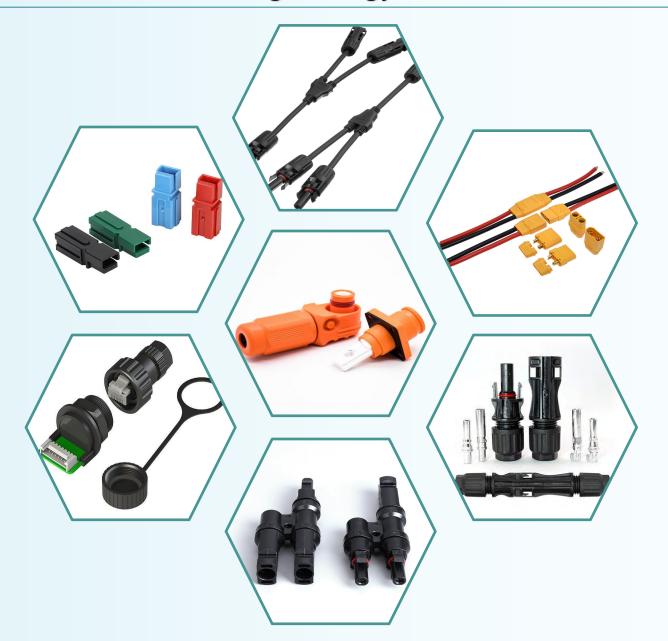

### WaterProof Connector

# RJ45 Waterproof Connector

# DB Waterproof Connector

# **USB Waterproof Connector**