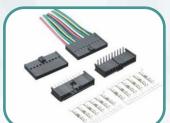

# Wire-to-Board Conectors(IDC Type)

#### Flat Cable IDC

# Wire-to-Board Conector(IDC Type)

| Products | Pitch<br>(mm) | Configuration                                                   | Wire<br>Range<br>(AWG) |
|----------|---------------|-----------------------------------------------------------------|------------------------|
| 2.54mm   | 2.54          | Dual Row, 2 to<br>64 Positions,<br>with strain relief<br>option | 28 to 26               |
| 2.00mm   | 2.00          | Dual Row, 6 to<br>50 Positions,<br>with strain relief<br>option | 30 to 26               |
| 1.27mm   | 1.27          | Dual Row, 6 to<br>26 Positions                                  | 30 to 28               |

**IDC Connector** 

Flat Cable IDC