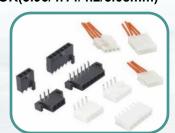

# **Wire-to-Board Conectors(Crimp Type)**

# Wire-to-Board Conectors(Crimp Type)

**WIRE TO BOARD CONNECTOR(1.0/1.25/1.27/1.5mm)** 

WIRE TO BOARD CONNECTOR(3.96/4.14/4.2/5.08mm)

WIRE TO BOARD CONNECTOR(2.0/2.54/3.0mm)

Wafer, Housing, Terminal