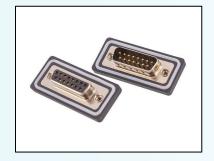

| Dual Row, 2 to<br>64 Positions,<br>with strain relief<br>option | 28 to 26               |
| 2.00mm   | 2.00          | Dual Row, 6 to<br>50 Positions,<br>with strain relief<br>option | 30 to 26               |
| 1.27mm   | 1.27          | Dual Row, 6 to<br>26 Positions                                  | 30 to 28               |

**IDC Connector** 





Flat Cable IDC





# **Wire-to-Board Conectors(Crimp Type)**







# Wire-to-Board Conectors(Crimp Type)



**WIRE TO BOARD CONNECTOR(1.0/1.25/1.27/1.5mm)** 









WIRE TO BOARD CONNECTOR(3.96/4.14/4.2/5.08mm)









WIRE TO BOARD CONNECTOR(2.0/2.54/3.0mm)









Wafer, Housing, Terminal



# **Custom Wire Harness & Cable Assembly**





### WaterProof Connector



# RJ45 Waterproof Connector







# DB Waterproof Connector





# **USB Waterproof Connector**





# **Custom Wire Harness & Cable Assembly**

















# 定制线束与电缆组件







# New Product(Solar and Storage Energy)





# **Terminal Block Connector**























# USB/HDMI/RJ/D-sub/FPC Connector











### **Custom Assembly Process**



# **Step #1: Modifying an Existing Design or Starting from Scratch?**

First, tell us if you have an existing Lycn electronic part number (or competitor part number) that you would like to modify.

#### **Modifying an Existing Part**

Mark up any drawings you have with changes you would like to make.

Our design engineering team will engage with you to offer constructive feedback and begin the design process.

#### **Design a New Part**

Provide us with any preliminary drawings or sketches that you