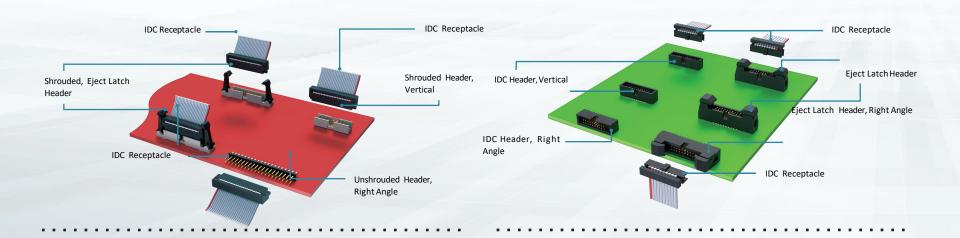

# Wire-to-Board Conectors(IDC Type)

#### Flat Cable IDC

# Wire-to-Board Conector(IDC Type)

| Products | Pitch<br>(mm) | Configuration                                                   | Wire<br>Range<br>(AWG) |
|----------|---------------|-----------------------------------------------------------------|------------------------|
| 2.54mm   | 2.54          | Dual Row, 2 to<br>64 Positions,<br>with strain relief<br>option | 28 to 26               |
| 2.00mm   | 2.00          | Dual Row, 6 to<br>50 Positions,<br>with strain relief<br>option | 30 to 26               |
| 1.27mm   | 1.27          | Dual Row, 6 to<br>26 Positions                                  | 30 to 28               |

**IDC Connector** 

Flat Cable IDC