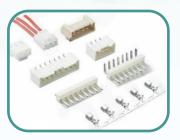

Wire<br>Range<br>(AWG) |
|----------|---------------|-----------------------------------------------------------------|------------------------|
| 2.54mm   | 2.54          | Dual Row, 2 to<br>64 Positions,<br>with strain relief<br>option | 28 to 26               |
| 2.00mm   | 2.00          | Dual Row, 6 to<br>50 Positions,<br>with strain relief<br>option | 30 to 26               |
| 1.27mm   | 1.27          | Dual Row, 6 to<br>26 Positions                                  | 30 to 28               |

**IDC Connector** 





Flat Cable IDC





# **Wire-to-Board Conectors(Crimp Type)**







# Wire-to-Board Conectors(Crimp Type)



**WIRE TO BOARD CONNECTOR(1.0/1.25/1.27/1.5mm)** 









WIRE TO BOARD CONNECTOR(3.96/4.14/4.2/5.08mm)









WIRE TO BOARD CONNECTOR(2.0/2.54/3.0mm)









Wafer, Housing, Terminal



# **Custom Wire Harness & Cable Assembly**





### WaterProof Connector



# RJ45 Waterproof Connector







# DB Waterproof Connector





# **USB Waterproof Connector**





# **Custom Wire Harness & Cable Assembly**

















# 定制线束与电缆组件







# New Product(Solar and Storage Energy)





# **Terminal Block Connector**























# USB/HDMI/RJ/D-sub/FPC Connector











### **Custom Assembly Process**



# **Step #1: Modifying an Existing Design or Starting from Scratch?**

First, tell us if you have an existing Lycn electronic part number (or competitor part number) that you would like to modify.

#### **Modifying an Existing Part**

Mark up any drawings you have with changes you would like to make.

Our design engineering team w