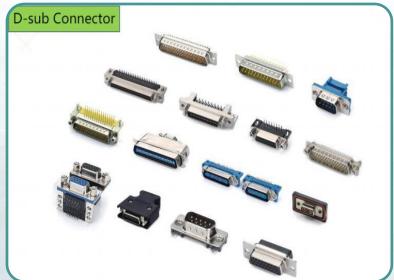

<br>26 Positions                                  | 30 to 28               |

**IDC Connector** 





Flat Cable IDC





# **Wire-to-Board Conectors(Crimp Type)**







# Wire-to-Board Conectors(Crimp Type)



**WIRE TO BOARD CONNECTOR(1.0/1.25/1.27/1.5mm)** 









WIRE TO BOARD CONNECTOR(3.96/4.14/4.2/5.08mm)









WIRE TO BOARD CONNECTOR(2.0/2.54/3.0mm)









Wafer, Housing, Terminal



# **Custom Wire Harness & Cable Assembly**





### WaterProof Connector



# RJ45 Waterproof Connector







# DB Waterproof Connector





# **USB Waterproof Connector**





# **Custom Wire Harness & Cable Assembly**

















# 定制线束与电缆组件







# New Product(Solar and Storage Energy)





# **Terminal Block Connector**























# USB/HDMI/RJ/D-sub/FPC Connector











### **Custom Assembly Process**



# **Step #1: Modifying an Existing Design or Starting from Scratch?**

First, tell us if you have an existing Lycn electronic part number (or competitor part number) that you would like to modify.

#### **Modifying an Existing Part**

Mark up any drawings you have with changes you would like to make.

Our design engineering team will engage with you to offer constructive feedback and begin the design process.

#### **Design a New Part**

Provide us with any preliminary drawings or sketches that you have completed yourself.

If you have not completed any preliminary design then please advise us of this and we'll begin the design for you ourselves with any suggestions.

# **Step #2: Drawing Presentation & Approval**

Based on the sketch or explanation g