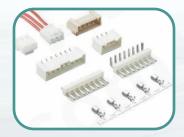

# **Wire-to-Board Conectors(Crimp Type)**

# Wire-to-Board Conectors(Crimp Type)

**WIRE TO BOARD CONNECTOR(1.0/1.25/1.27/1.5mm)** 

WIRE TO BOARD CONNECTOR(3.96/4.14/4.2/5.08mm)

WIRE TO BOARD CONNECTOR(2.0/2.54/3.0mm)

Wafer, Housing, Terminal