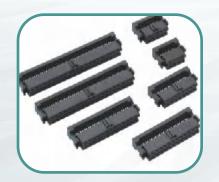

# **Wire-to-Board Conectors(Crimp Type)**

# Wire-to-Board Conectors(Crimp Type)

**WIRE TO BOARD CONNECTOR(1.0/1.25/1.27/1.5mm)** 

WIRE TO BOARD CONNECTOR(3.96/4.14/4.2/5.08mm)

WIRE TO BOARD CONNECTOR(2.0/2.54/3.0mm)

Wafer, Housing, Terminal