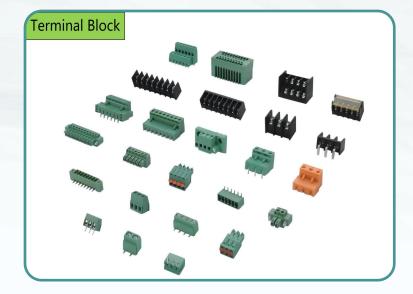

6               |
| 1.27mm   | 1.27          | Dual Row, 6 to<br>26 Positions                                  | 30 to 28               |

**IDC Connector** 





Flat Cable IDC





# **Wire-to-Board Conectors(Crimp Type)**







# Wire-to-Board Conectors(Crimp Type)



**WIRE TO BOARD CONNECTOR(1.0/1.25/1.27/1.5mm)** 









WIRE TO BOARD CONNECTOR(3.96/4.14/4.2/5.08mm)









WIRE TO BOARD CONNECTOR(2.0/2.54/3.0mm)









Wafer, Housing, Terminal



# **Custom Wire Harness & Cable Assembly**





### WaterProof Connector



# RJ45 Waterproof Connector







# DB Waterproof Connector





# **USB Waterproof Connector**





# **Custom Wire Harness & Cable Assembly**

















# 定制线束与电缆组件







# New Product(Solar and Storage Energy)





# **Terminal Block Connector**























# USB/HDMI/RJ/D-sub/FPC Connector











### **Custom Assembly Process**



# **Step #1: Modifying an Existing Design or Starting from Scratch?**

First, tell us if you have an existing Lycn electronic part number (or competitor part number) that you would like to modify.

#### **Modifying an Existing Part**

Mark up any drawings you have with changes you would like to make.

Our design engineering team will engage with you to offer constructive feedback and begin the design process.

#### **Design a New Part**

Provide us with any preliminary drawings or sketches that you have completed yourself.

If you have not completed any preliminary design then please advise us of this and we'll begin the design for you ourselves with any suggestions.

# **Step #2: Drawing Pr