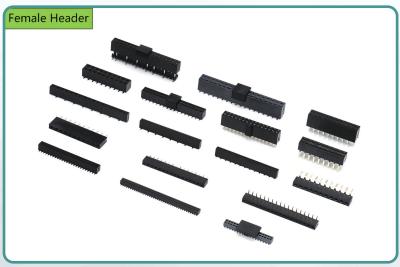

Dc low resistance

Wave soldering







Computer plug and pull force tester

high and low temperature tester Two dimensional image detector

#### **Certificate & Our Partner**



### **Certificate Display**

LYCN

In order to ensure product quality and satisfy customer demand, LYCN has a comprehensive quality management system. We strictly abide by the ISO9001:2000 quality management system. During 2006, our company got the ISO9001:2000 quality system certificate from the world leading certification organization TUA. Meanwhile, our products also got the UL & EURO CE certificate, and all products had passed the RoHS testing of the SGS.





#### **OUR PARTNER**





















#### New energy













#### **Industrial Control**















# **Pin and Socket Headers**











# **Pin and Socket Headers**















# **Board to Board Connectors**











# Wire-to-Board Conectors(IDC Type)



#### Flat Cable IDC





# Wire-to-Board Conector(IDC Type)





| Products | Pitch<br>(mm) | Configuration                                                   | Wire<br>Range<br>(AWG) |
|----------|---------------|-----------------------------------------------------------------|------------------------|
| 2.54mm   | 2.54          | Dual Row, 2 to<br>64 Positions,<br>with strain relief<br>option | 28 to 26               |
| 2.00mm   | 2.00          | Dual Row, 6 to<br>50 Positions,<br>with strain relief<br>option | 30 to 26               |
| 1.27mm   | 1.27          | Dual Row, 6 to<br>26 Positions                                  | 30 to 28               |

**ID