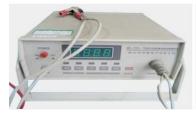

# **Testing Equipment**

LYCN

Abrasion testing machine

Electroplating thickness tester

Wire tension tester

Dc low resistance

Wave soldering

Computer plug and pull force tester