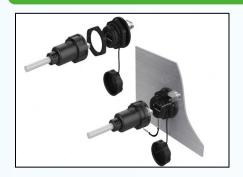

<br>with strain relief<br>option | 28 to 26               |
| 2.00mm   | 2.00          | Dual Row, 6 to<br>50 Positions,<br>with strain relief<br>option | 30 to 26               |
| 1.27mm   | 1.27          | Dual Row, 6 to<br>26 Positions                                  | 30 to 28               |

**IDC Connector** 





Flat Cable IDC





# **Wire-to-Board Conectors(Crimp Type)**







# Wire-to-Board Conectors(Crimp Type)



**WIRE TO BOARD CONNECTOR(1.0/1.25/1.27/1.5mm)** 









WIRE TO BOARD CONNECTOR(3.96/4.14/4.2/5.08mm)









WIRE TO BOARD CONNECTOR(2.0/2.54/3.0mm)









Wafer, Housing, Terminal



# **Custom Wire Harness & Cable Assembly**





### WaterProof Connector



# RJ45 Waterproof Connector







# DB Waterproof Connector





# **USB Waterproof Connector**





# **Custom Wire Harness & Cable Assembly**

















# 定制线束与电缆组件







# New Product(Solar and Storage Energy)





# **Terminal Block Connector**























# USB/HDMI/RJ/D-sub/FPC Connector











### **Custom Assembly Process**



# **Step #1: Modifying an Existing Design or Starting from Scratch?**

First, tell us if you have an existing Lycn electronic part number (or competitor part number) that you would like to modify.

#### **Modifying an Existing Part**

Mark up any drawings you have with changes you would like to make.

Our design engineering team will engage with you to offer constructive feedback and begin the design process.

#### **Design a New Part**

Provide us with any preliminary drawings or sketches that you have completed yourself.

If you h