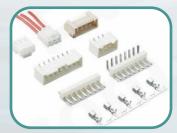

# **Wire-to-Board Conectors(Crimp Type)**

# Wire-to-Board Conectors(Crimp Type)

**WIRE TO BOARD CONNECTOR(1.0/1.25/1.27/1.5mm)** 

WIRE TO BOARD CONNECTOR(3.96/4.14/4.2/5.08mm)

WIRE TO BOARD CONNECTOR(2.0/2.54/3.0mm)

Wafer, Housing, Terminal