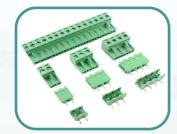

|
| 1.27mm   | 1.27          | Dual Row, 6 to<br>26 Positions                                  | 30 to 28               |

**IDC Connector** 





Flat Cable IDC





# **Wire-to-Board Conectors(Crimp Type)**







# Wire-to-Board Conectors(Crimp Type)



**WIRE TO BOARD CONNECTOR(1.0/1.25/1.27/1.5mm)** 









WIRE TO BOARD CONNECTOR(3.96/4.14/4.2/5.08mm)









WIRE TO BOARD CONNECTOR(2.0/2.54/3.0mm)









Wafer, Housing, Terminal



# **Custom Wire Harness & Cable Assembly**





### WaterProof Connector



# RJ45 Waterproof Connector







# DB Waterproof Connector





# **USB Waterproof Connector**





# **Custom Wire Harness & Cable Assembly**

















# 定制线束与电缆组件







# New Product(Solar and Storage Energy)





# **Terminal Block Connector**























# USB/HDMI/RJ/D-sub/FPC Connector











### **Custom Assembly Process**



# **Step #1: Modifying an Existing Design or Starting from Scratch?**

First, tell us if you have an existing Lycn electronic part number (or competitor part number) that you would like to modify.

#### **Modifying an Existing Part**

Mark up any drawings you have with changes you would like to make.

Our design engineering team will engage with you to offer constructive feedback and begin the design process.

#### **Design a New Part**

Provide us with any preliminary drawings or sketches that you have completed yourself.

If you have not completed any preliminary design then please advise us of this and we'll begin the design for you ourselves with any suggestions.

# **Step #2: Drawing Presentation &