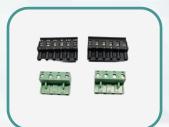

|
| 1.27mm   | 1.27          | Dual Row, 6 to<br>26 Positions                                  | 30 to 28               |

**IDC Connector** 





Flat Cable IDC





# **Wire-to-Board Conectors(Crimp Type)**







# Wire-to-Board Conectors(Crimp Type)



**WIRE TO BOARD CONNECTOR(1.0/1.25/1.27/1.5mm)** 









WIRE TO BOARD CONNECTOR(3.96/4.14/4.2/5.08mm)









WIRE TO BOARD CONNECTOR(2.0/2.54/3.0mm)









Wafer, Housing, Terminal



# **Custom Wire Harness & Cable Assembly**





### WaterProof Connector



# RJ45 Waterproof Connector







# DB Waterproof Connector





# **USB Waterproof Connector**





# **Custom Wire Harness & Cable Assembly**

















# 定制线束与电缆组件







# New Product(Solar and Storage Energy)





# **Terminal Block Connector**























# USB/HDMI/RJ/D-sub/FPC Connector











### **Custom Assembly Process**



# **Step #1: Modifying an Existing Design or Starting from Scratch?**

First, tell us if you have an existing Lycn electronic part number (or competitor part number) that you would like to modify.

#### **Modifying an Existing Part**

Mark up any drawings you have with changes you would like to make.

Our design engineering team will engage with you to offer constructive feedback and begin the design process.

#### **Design a New Part**

Provide us with any preliminary drawings or sketches that you have completed yourself.

If you have not completed any preliminary design then please advise us of this and we'll begin the design for you ourselves with any suggestions.

# **Step #2: Drawing Pres