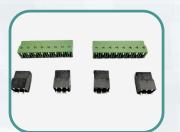

# **Wire-to-Board Conectors(Crimp Type)**

# Wire-to-Board Conectors(Crimp Type)

**WIRE TO BOARD CONNECTOR(1.0/1.25/1.27/1.5mm)** 

WIRE TO BOARD CONNECTOR(3.96/4.14/4.2/5.08mm)

WIRE TO BOARD CONNECTOR(2.0/2.54/3.0mm)

Wafer, Housing, Terminal